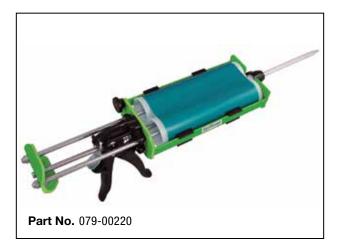

### Manual cartridge gun

- Light weight
- Economical for small projects
- Hand operated-180 psi