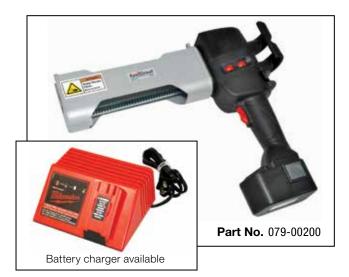

#### Battery cartridge gun

- Portable eliminates manual pump
- Applies medium amount of pressure-1200 psi
- No compressor or electricity needed