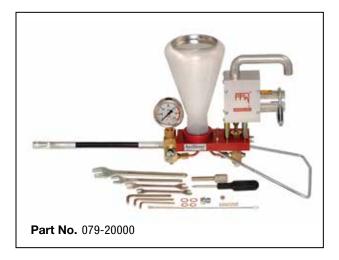

### Lightweight drill pump

- For residential and light commercial applications
- Portable
- Easy maintenance

## Azo-Grout<sup>™</sup> commercial pump

- Easy to carry to remote commercial job sites
- Allows higher pressure than the drill pump
- · Less complicated to operate than similar commercial pumps
- Convenient trigger-action injection gun
- Improved disconnect for servicing