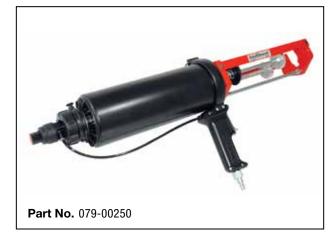

### Pneumatic cartridge gun

- For applications when several cartridges will be used
- · Suitable for higher water flow applications
- Allows higher pressure to be applied during injection