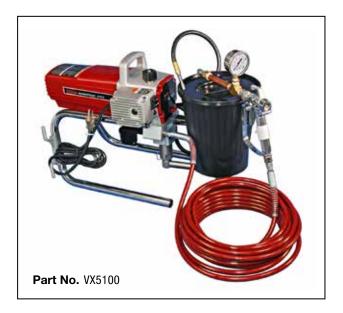

## Azo-Grout<sup>™</sup> commercial pump

- Easy to carry to remote commercial job sites
- Allows higher pressure than the drill pump
- · Less complicated to operate than similar commercial pumps
- Convenient trigger-action injection gun
- Improved disconnect for servicing